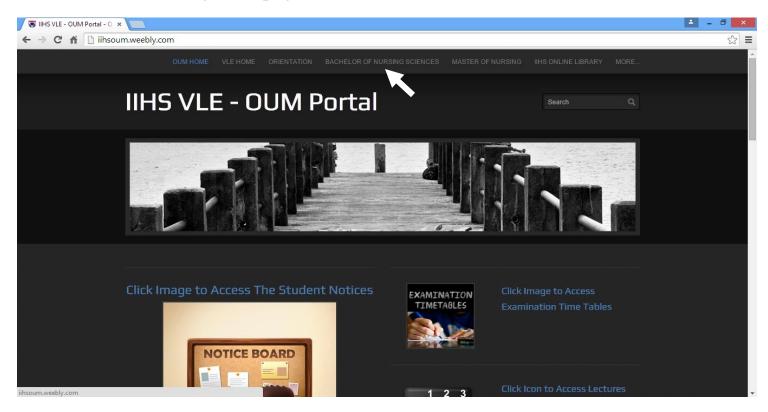

y assignment should submit as one document. Any incomplete documents will not be accepted.
- 4. The relevant rubric should be included in the last page of the assignment.
- 5. Follow the proper cover page which has given in the Clinical Practice Record and mention your information correctly.
- 6. Follow the instructions in Annexure 2 to upload the documents.
- 7. Assignment which submits after stipulated due date will not accepted.
- 8. Students are request to mention in the comment sheet the requirement of printing the assignment via IIHS printing department. IIHS printing department will print the assignments and cost will be added to the assignment. (If you need the presentation to be print for the evaluation, please email before the due submission date).

# STEP 01 Accessing BNS page



#### STEP 02 Select the relevant module



# STEP 03 Select the Assignment Submission Title





# STEP 04 Mention the necessary details (it is must to fill the blog which marked in \*)





# STEP 01 Accessing BNS page



#### STEP 02 Select the relevant module



# STEP 03 Select the Assignment Submission Title





#### STEP 04 Mention the necessary details (it is must to fill the blog which marked in \*)