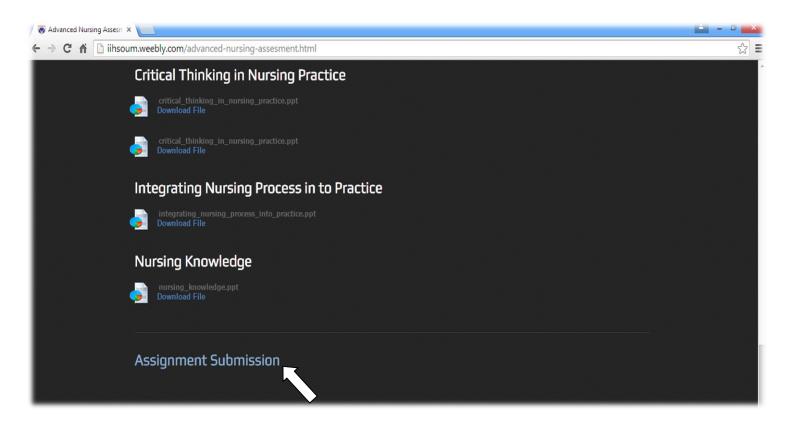

# STEP 03 Select the Assignment Submission Title

# STEP 04 Mention the necessary details (it is must to fill the blog which marked in \*)