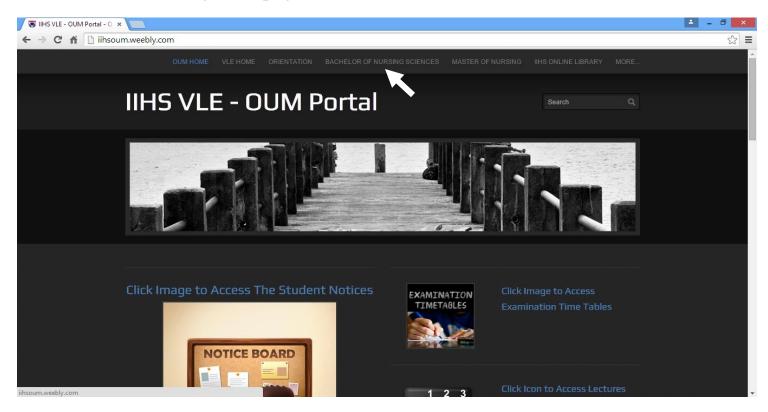

the Clinical Practice Record and mention your information correctly.
- 6. Follow the instructions in Annexure 2 to upload the documents.
- 7. Assignment which submits after stipulated due date will not accepted.
- 8. Students are request to mention in the comment sheet the requirement of printing the assignment via IIHS printing department. IIHS printing department will print the assignments and cost will be added to the assignment. (If you need the presentation to be print for the evaluation, please email before the due submission date).

# STEP 01 Accessing BNS page



#### STEP 02 Select the relevant module



# STEP 03 Select the Assignment Submission Title





# STEP 04 Mention the necessary details (it is must to fill the blog which marked in \*)





# STEP 01 Accessing BNS page



#### STEP 02 Select the relevant module



# STEP 03 Select the Assignment Submission Title





#### STEP 04 Mention the necessary details (it is must to fill the blog which marked in \*)