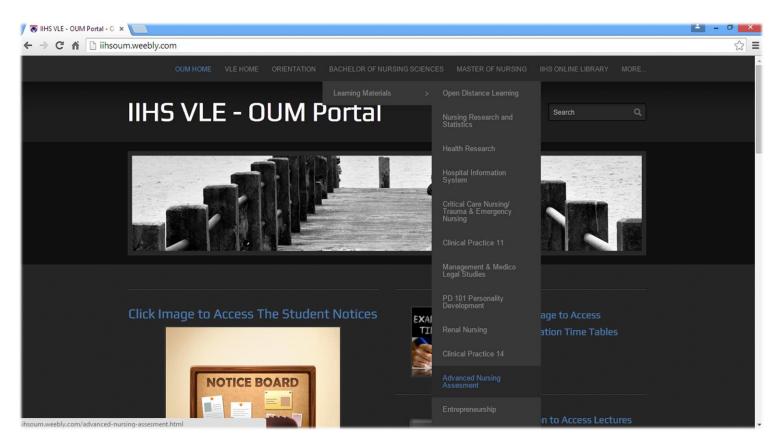

#### STEP 02 Select the relevant module

# STEP 03 Select the Assignment Submission Title