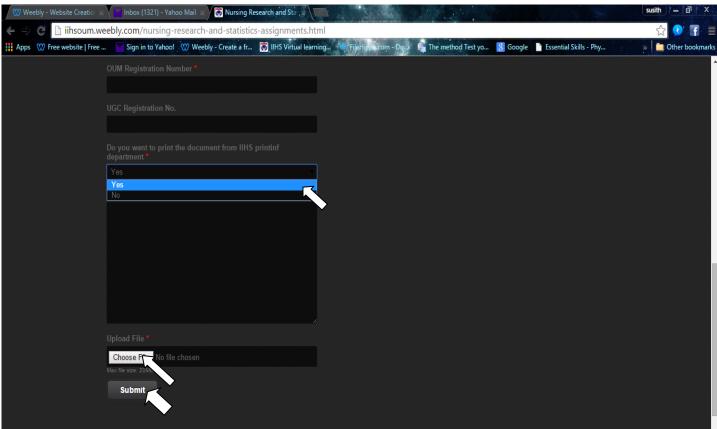

# STEP 04 Mention the necessary details (it is must to fill the blog which marked in \*)

#### STEP 04 Mention the necessary details (it is must to fill the blog which marked in \*)