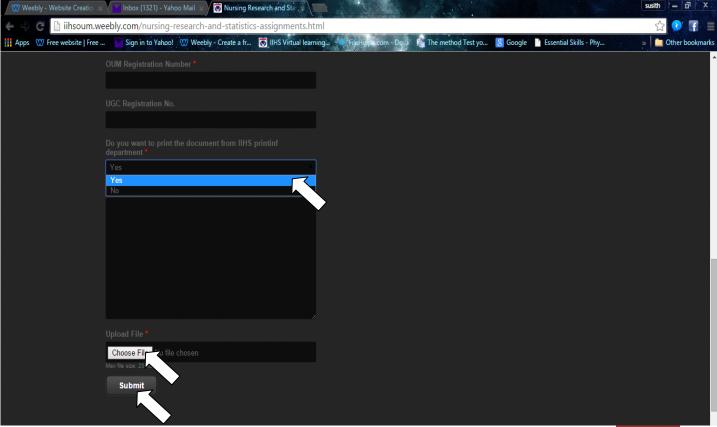

#### STEP 04 Mention the necessary details (it is must to fill the blog which marked in \*)