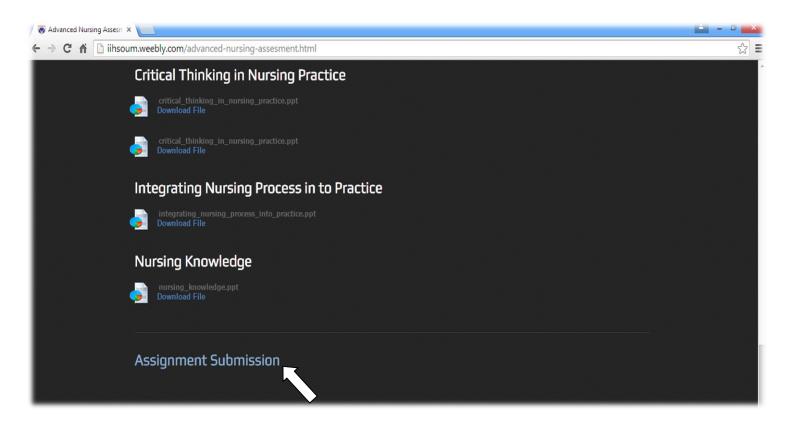

s in Annexure 2 to upload the documents.
- 7. Assignment which submits after stipulated due date will not accepted.
- 8. Students are request to mention in the comment sheet the requirement of printing the assignment via IIHS printing department. IIHS printing department will print the assignments and cost will be added to the assignment. (If you need the presentation to be print for the evaluation, please email before the due submission date).

# STEP 01 Accessing BNS page



#### STEP 02 Select the relevant module



# STEP 03 Select the Assignment Submission Title





# STEP 04 Mention the necessary details (it is must to fill the blog which marked in \*)





# STEP 01 Accessing BNS page



#### STEP 02 Select the relevant module



# STEP 03 Select the Assignment Submission Title





#### STEP 04 Mention the necessary details (it is must to fill the blog which marked in \*)