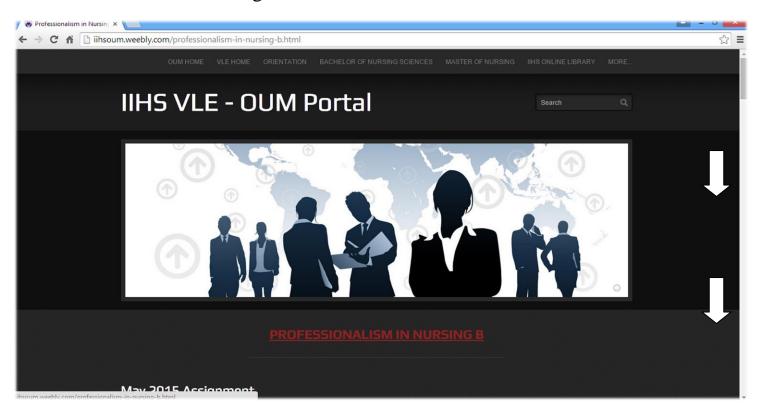

ons in Annexure 2 to upload the documents.
- 7. Assignment which submits after stipulated due date will not accepted.
- 8. Students are request to mention in the comment sheet the requirement of printing the assignment via IIHS printing department. IIHS printing department will print the assignments and cost will be added to the assignment. (If you need the presentation to be print for the evaluation, please email before the due submission date).

# STEP 01 Accessing BNS page



#### STEP 02 Select the relevant module



# STEP 03 Select the Assignment Submission Title





# STEP 04 Mention the necessary details (it is must to fill the blog which marked in \*)





# STEP 01 Accessing BNS page



#### STEP 02 Select the relevant module



# STEP 03 Select the Assignment Submission Title





#### STEP 04 Mention the necessary details (it is must to fill the blog which marked in \*)