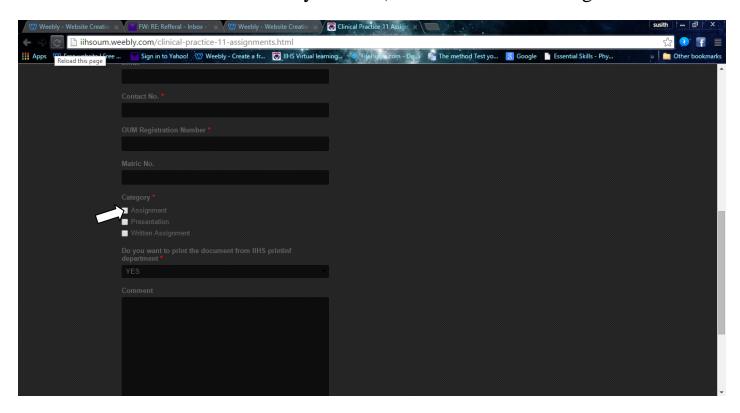

# STEP 04 Mention the necessary details (it is must to fill the blog which marked in \*)

#### STEP 04 Mention the necessary details (it is must to fill the blog which marked in \*)