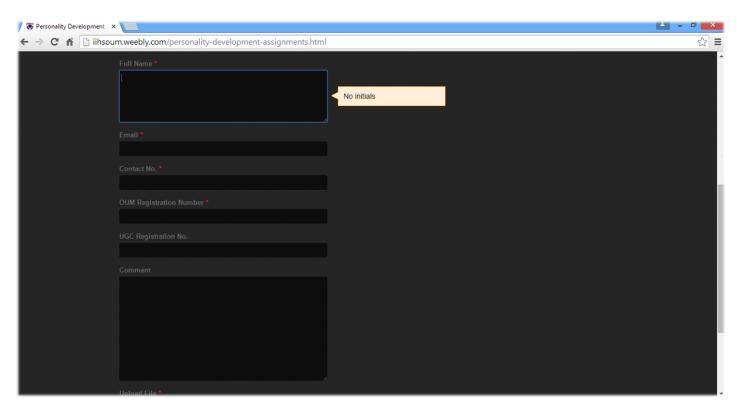

# STEP 04 Mention the necessary details (it is must to fill the blog which marked in \*)