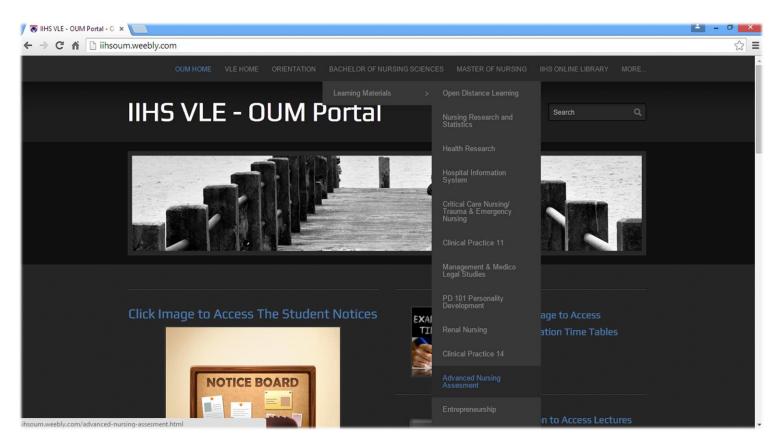

our information correctly.
- 6. Follow the instructions in Annexure 2 to upload the documents.
- 7. Assignment which submits after stipulated due date will not accepted.
- 8. Students are request to mention in the comment sheet the requirement of printing the assignment via IIHS printing department. IIHS printing department will print the assignments and cost will be added to the assignment. (If you need the presentation to be print for the evaluation, please email before the due submission date).

# STEP 01 Accessing BNS page



#### STEP 02 Select the relevant module



# STEP 03 Select the Assignment Submission Title





# STEP 04 Mention the necessary details (it is must to fill the blog which marked in \*)





# STEP 01 Accessing BNS page



#### STEP 02 Select the relevant module



# STEP 03 Select the Assignment Submission Title





#### STEP 04 Mention the necessary details (it is must to fill the blog which marked in \*)